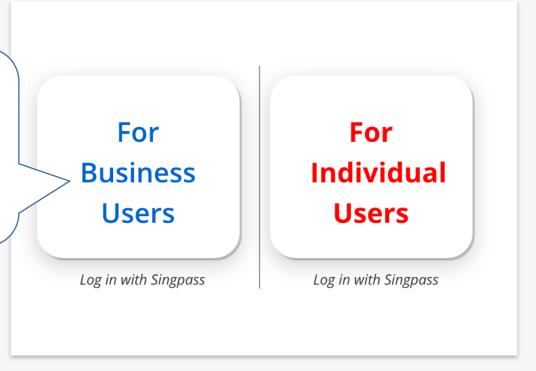

# How to search your company's workplace records via View List of Workplaces eService

WSH eServices

- For companies, please log in via 'For Business Users'.
- 'For Individual Users' is only allowed for authorised examiners.