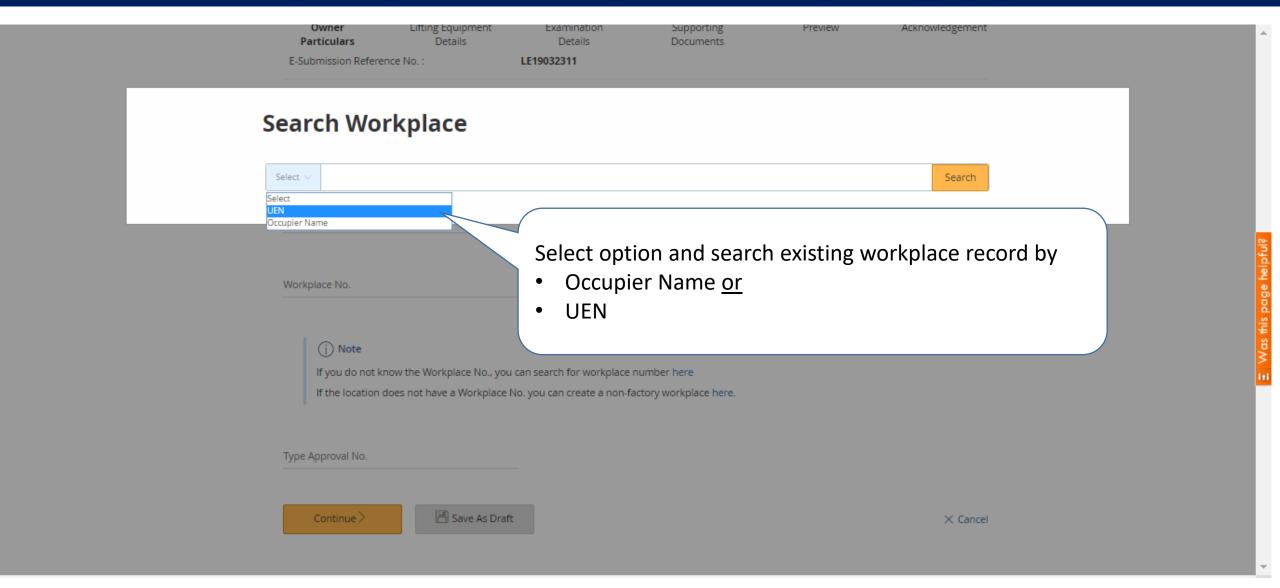

## How to search your existing workplace record in WSH eServices:

Register and manage lifting equipment – page 6

**Incident Reporting** – page 10

Submit medical monitoring – page 18

Submit ConSASS Audit – page 21