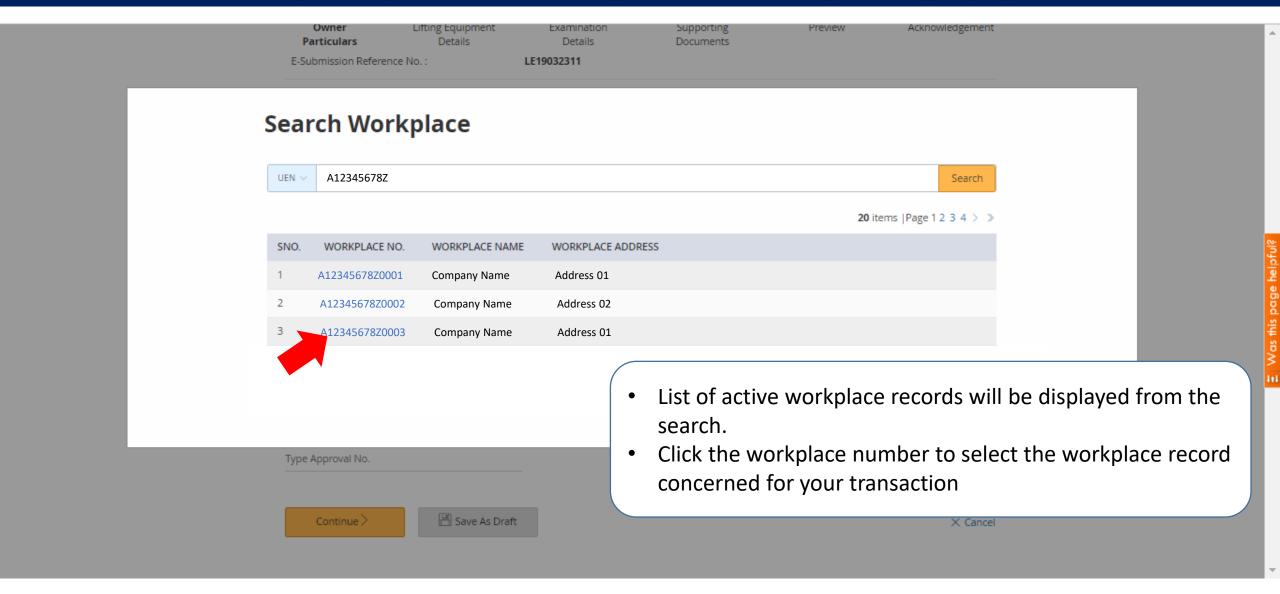

## How to search your existing workplace record in WSH eServices:

Register and manage lifting equipment – page 6

**Incident Reporting** – page 10

Submit medical monitoring – page 18

Submit ConSASS Audit – page 21