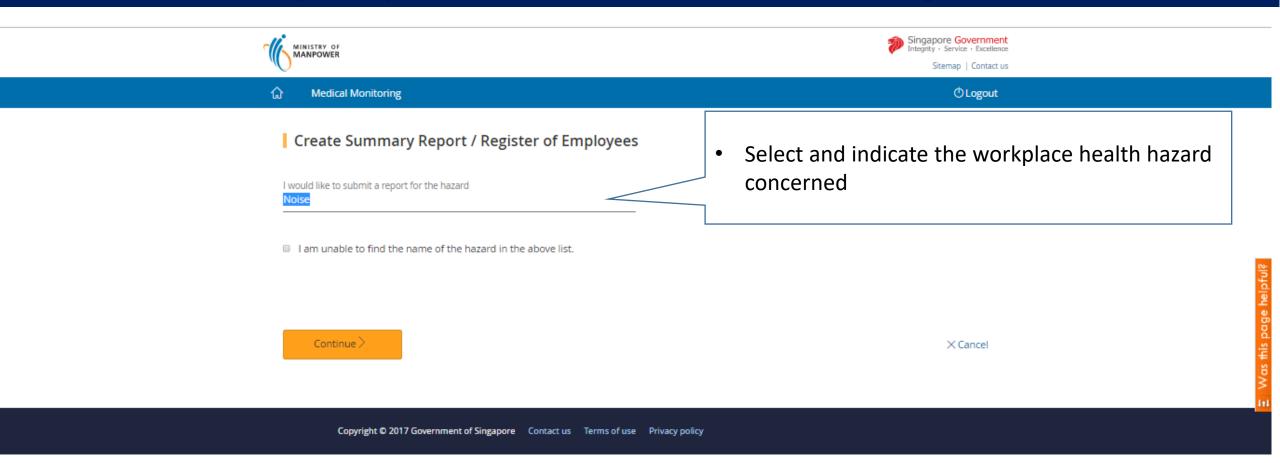

#### How to search existing workplace records: Submit medical monitoring

## How to search existing workplace records: Submit medical monitoring

#### How to search existing workplace records: Submit medical monitoring

You can search existing active workplace records by

Occupier UEN or Occupier name or workplace address or workplace number

Соруг

Sitemap | Contact us