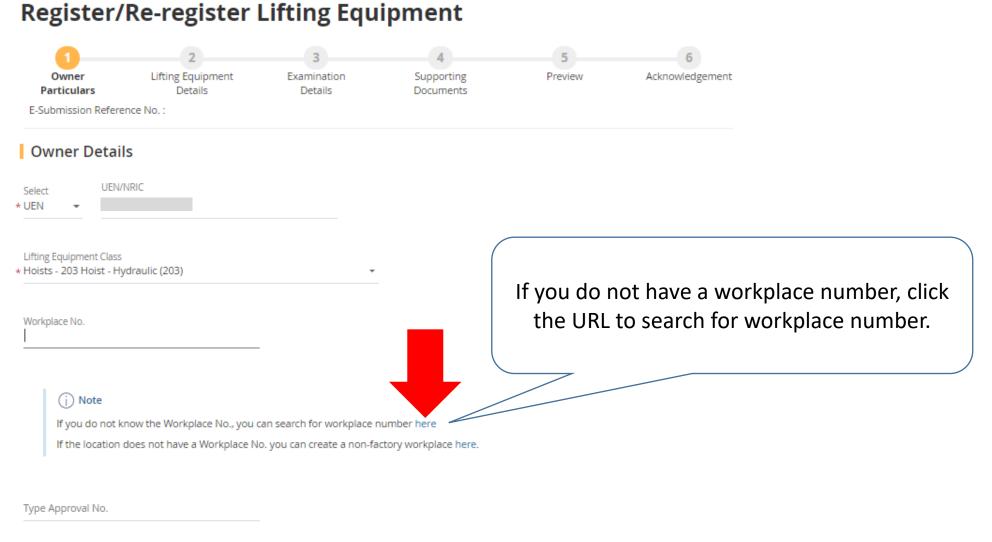

## How to search your existing workplace record in WSH eServices:

Register and manage lifting equipment – page 6

**Incident Reporting** – page 10

Submit medical monitoring – page 18

Submit ConSASS Audit – page 21