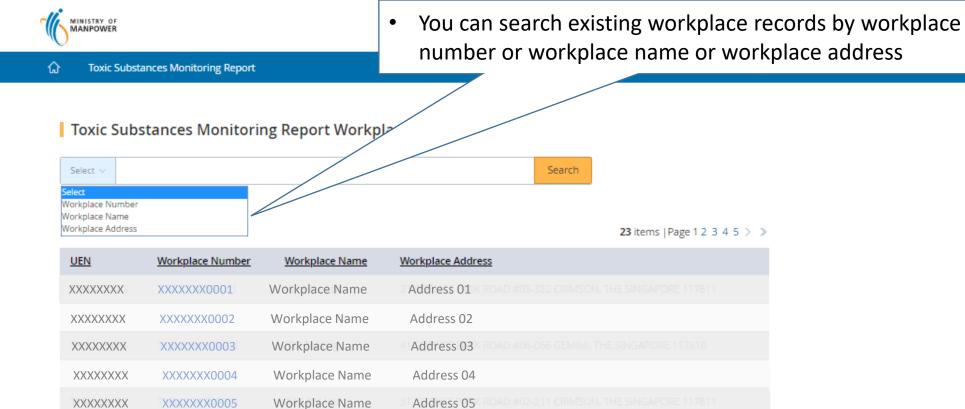

#### How to search existing workplace records: Submit Toxic Substance Monitoring

#### How to search existing workplace records: Submit Toxic Substance Monitoring

Go to Dashboard