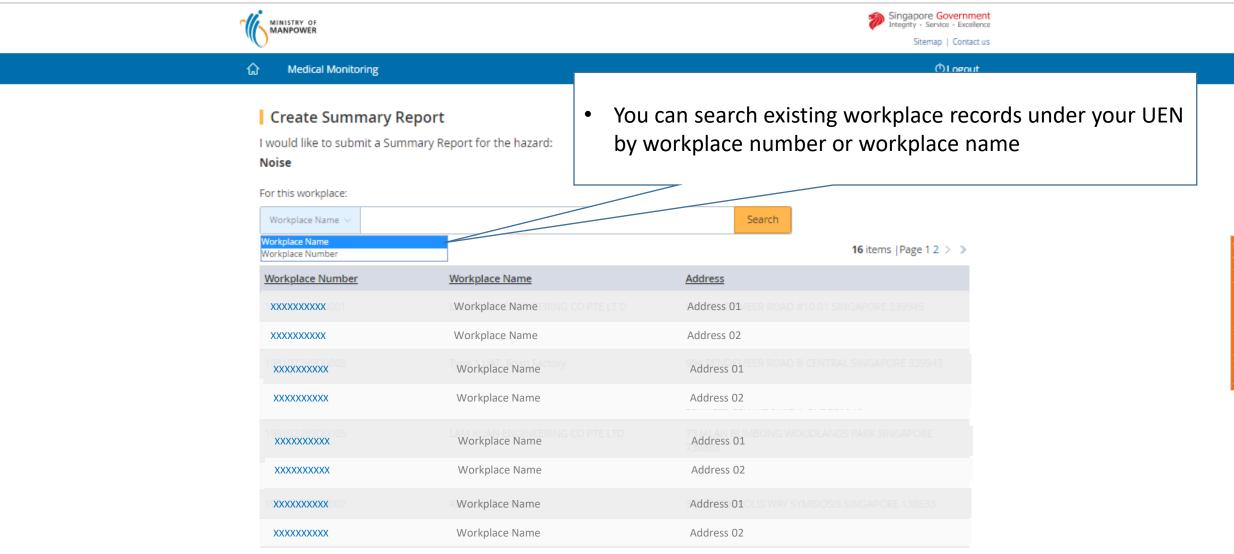

#### How to search existing workplace records: Submit medical monitoring

## How to search existing workplace records: Submit medical monitoring

#### How to search existing workplace records: Submit medical monitoring

You can search existing active workplace records by

Occupier UEN or Occupier name or workplace address or workplace number

Соруг

Sitemap | Contact us