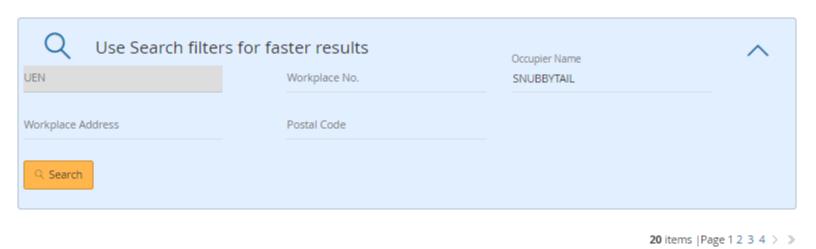

#### How to search existing workplace records: Submit Noise Monitoring

#### How to search existing workplace records: Submit Noise Monitoring

Go to Dashboard

Copyright © 2017 Government of Singapore Contact us Terms of use Privacy policy