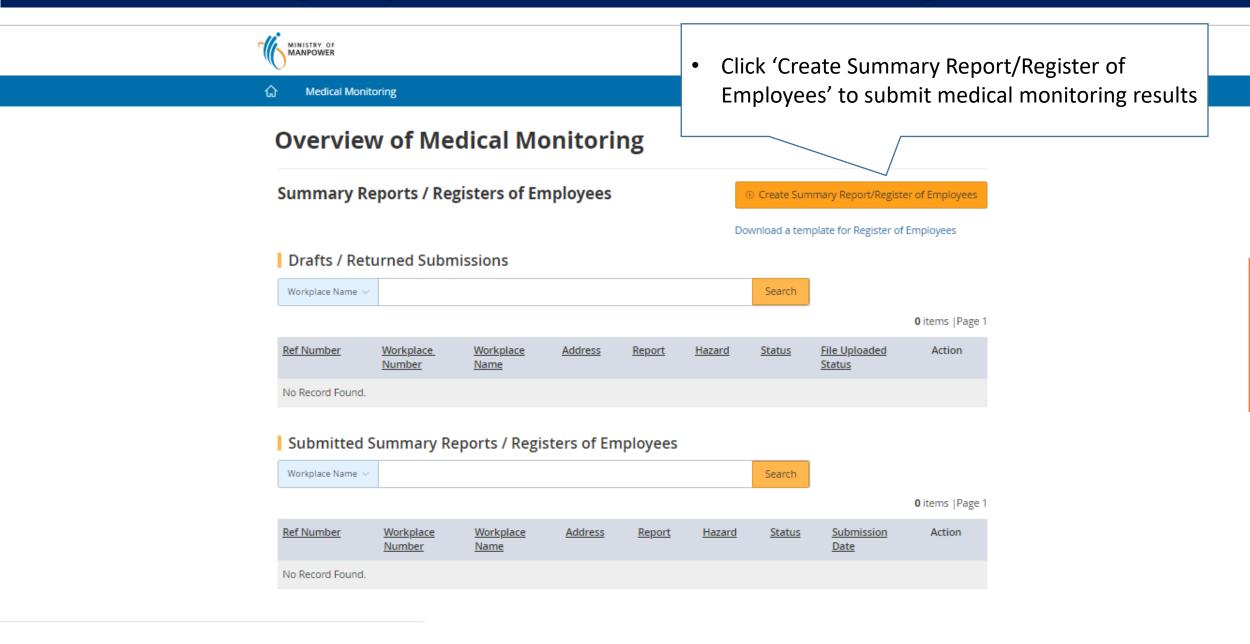

#### How to search existing workplace records: Submit medical monitoring

## How to search existing workplace records: Submit medical monitoring

#### How to search existing workplace records: Submit medical monitoring

You can search existing active workplace records by

Occupier UEN or Occupier name or workplace address or workplace number

Соруг

Sitemap | Contact us