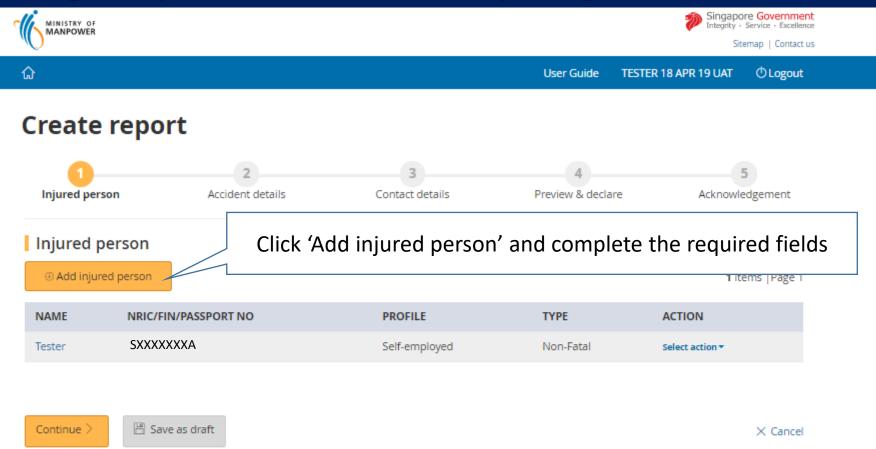

#### **Create report**

What are you reporting?

A workplace accident with injured person
 A dangerous occurrence / process-related incident

You are reporting as:

© Employer
© Occupier
© Injured person's legal representative
© Treating Doctor

• Log in via 'For Business User'
• Select to report as Occupier or Employer

Please report only for fatal accidents involving member of public, student or a self-employed employed person. You do not need to report for accidents involving employees of other companies. Please inform the employer of the injured employee to file an incident report or report it under "Employer" if it is your employee who is injured.

Continue >

Copyright © 2017 Government of Singapore Contact us Terms of use Privacy policy

| 0 | XXXXXXXXX               | Company Name | XXXXXXX0001                                                                       | Active     | Workplace Name  | Address 01 |                         |  |  |
|---|-------------------------|--------------|-----------------------------------------------------------------------------------|------------|-----------------|------------|-------------------------|--|--|
| 0 | XXXXXXXXX               | Company Name | XXXXXXX0002                                                                       | Active     | Workplace Name  | Address 01 |                         |  |  |
| 0 | XXXXXXXXX               | Company Name | XXXXXXX0003                                                                       | Active     | -Workplace Name | Address 01 |                         |  |  |
| 0 | XXXXXXXXX               | Company Name | XXXXXXX0004                                                                       | Suspended  | Workplace Name  | Address 01 |                         |  |  |
| 0 | XXXXXXXXX               | Company Name | XXXXXXX0005                                                                       | Terminated | Workplace Name  | Address 01 |                         |  |  |
| 0 | XXXXXXXXX               | Company Name | XXXXXXX0006                                                                       | Active     | Workplace Name  | Address 01 |                         |  |  |
| 0 | XXXXXXXXX               | Company Name |                                                                                   |            |                 |            | 10 TO 213> CRIMSON, THE |  |  |
| 0 | XXXXXXXXX               | Company Name | If there is no appropriate existing workplace record for your incident reporting. |            |                 |            |                         |  |  |
| 0 | XXXXXXXXX               | Company Name | <ul> <li>Select 'Others' and key in address in free text.</li> </ul>              |            |                 |            |                         |  |  |
| 0 | XXXXXXXXX               | Company Name |                                                                                   |            |                 |            |                         |  |  |
|   | Others, please specify: |              |                                                                                   |            |                 |            |                         |  |  |
|   | Workplace Name          |              |                                                                                   |            |                 |            |                         |  |  |
|   | COMMANY NAME PTE LT     | D            |                                                                                   |            |                 |            |                         |  |  |
|   | Address                 |              |                                                                                   |            |                 |            |                         |  |  |
|   |                         |              |                                                                                   |            |                 |            |                         |  |  |
|   |                         |              |                                                                                   |            |                 |            |                         |  |  |