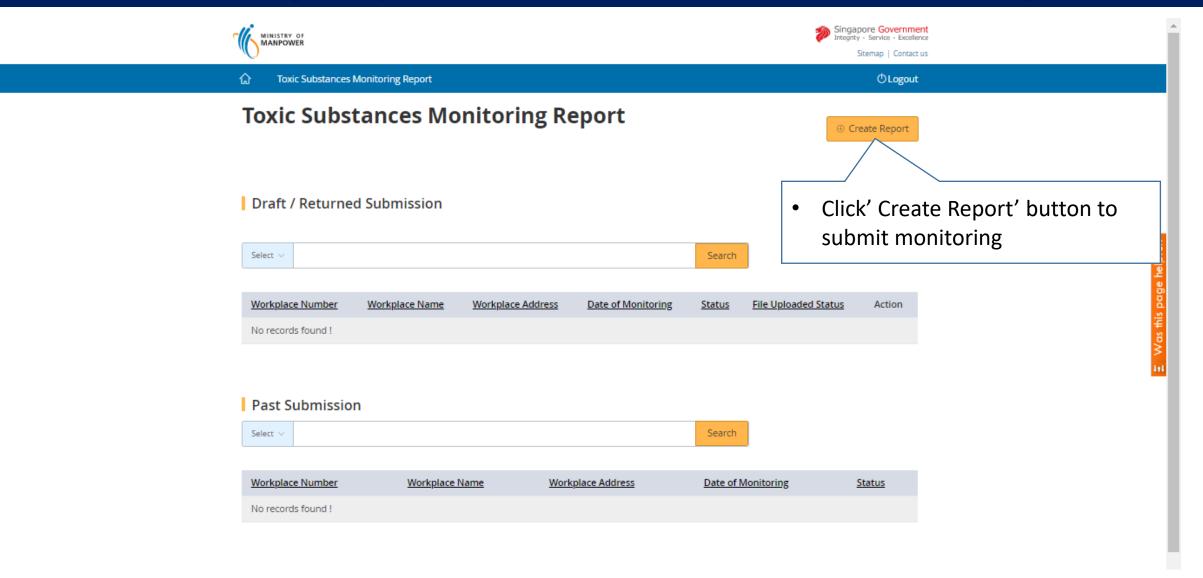

#### How to search existing workplace records: Submit Toxic Substance Monitoring

#### How to search existing workplace records: Submit Toxic Substance Monitoring

Go to Dashboard