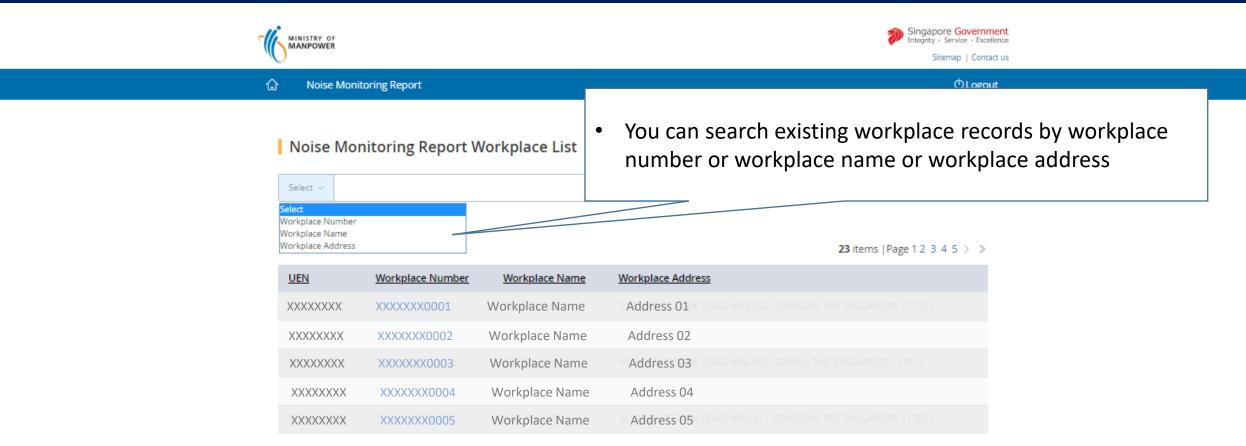

#### How to search existing workplace records: Submit medical monitoring

## How to search existing workplace records: Submit medical monitoring

#### How to search existing workplace records: Submit medical monitoring

You can search existing active workplace records by

Occupier UEN or Occupier name or workplace address or workplace number

Соруг

Sitemap | Contact us