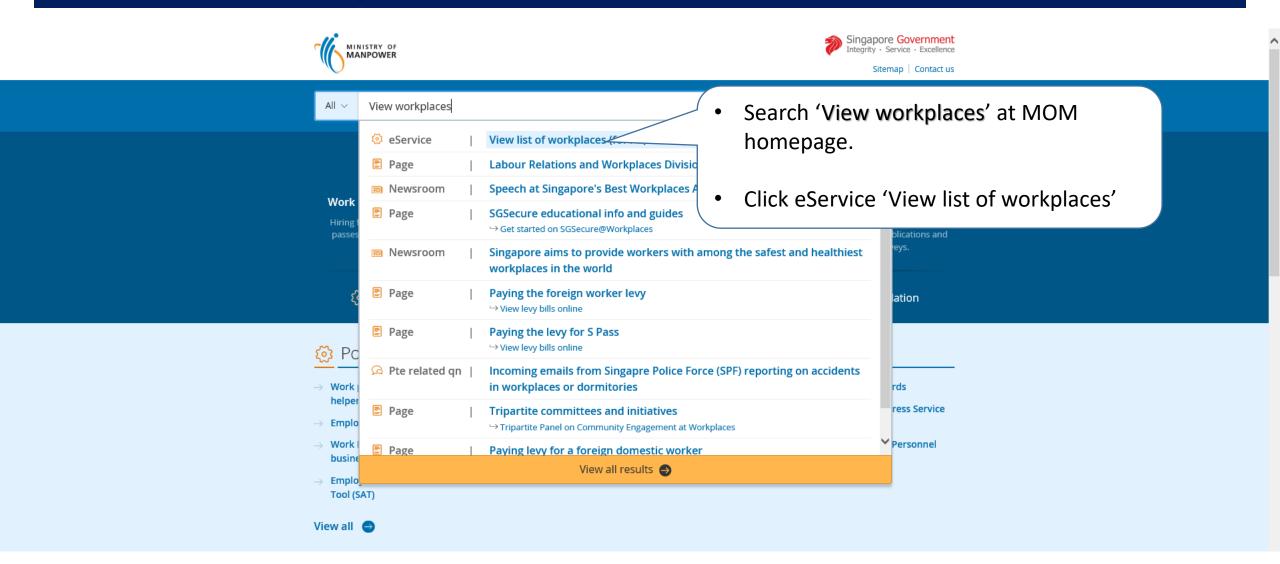

# How to search your company's workplace records via View List of Workplaces eService

# How to search your company's workplace records via View List of Workplaces eService

WSH eServices

- For companies, please log in via 'For Business Users'.
- 'For Individual Users' is only allowed for authorised examiners.