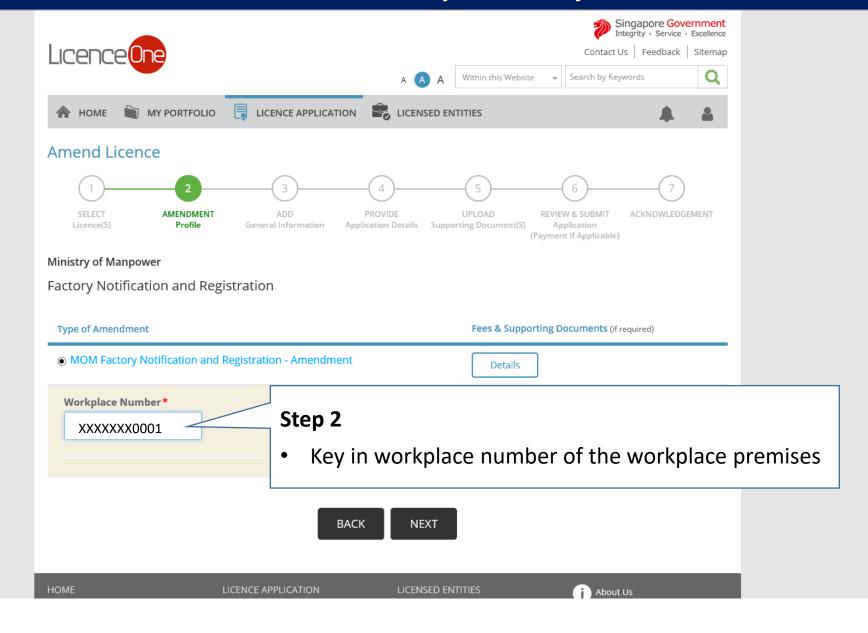

#### How to subscribe email notification for incidents reported at your worksite