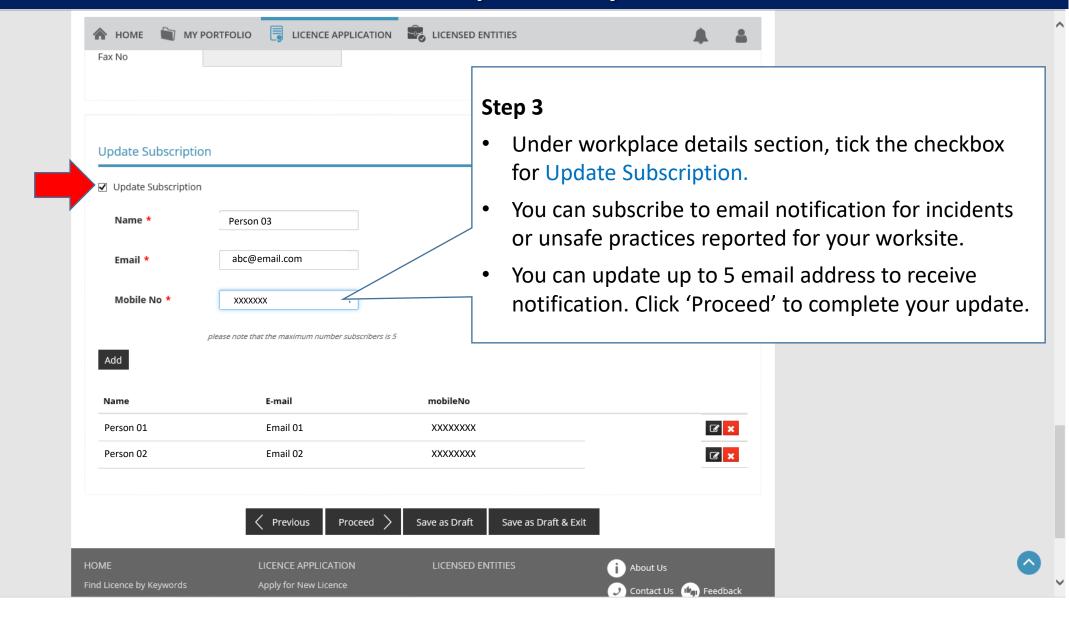

#### How to subscribe email notification for incidents reported at your worksite