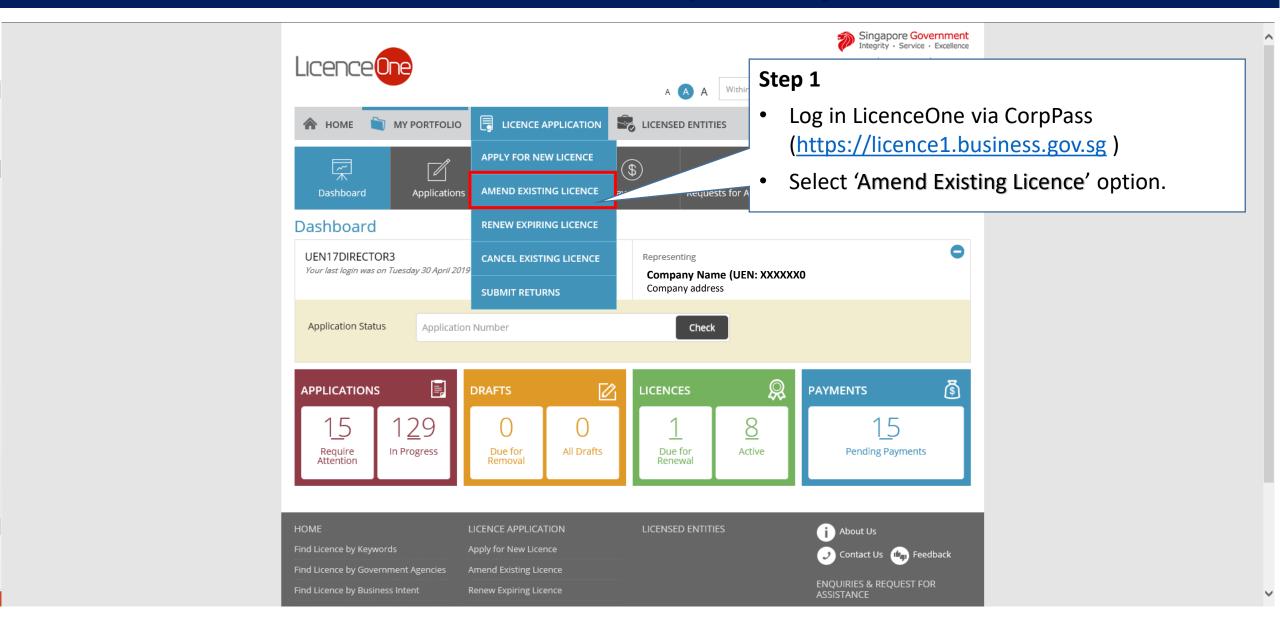

#### How to subscribe email notification for incidents reported at your worksite