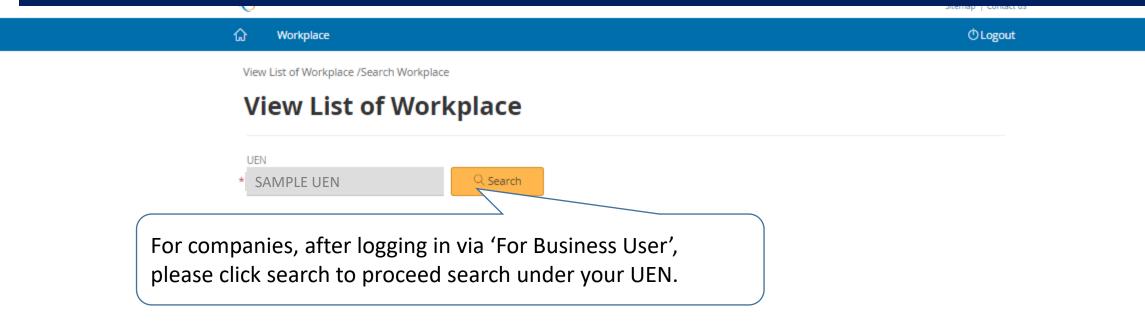

# How to search your company's workplace records via View List of Workplaces eService

WSH eServices

- For companies, please log in via 'For Business Users'.
- 'For Individual Users' is only allowed for authorised examiners.

# How to search your company's workplace records via View List of Workplaces eService

View List of Workplace List

View List of Workplace

\* SAMPLE UEN Q Search

Occupier Name:

ABC LTD

You can navigate the web listing to view the active workplace records created under your company