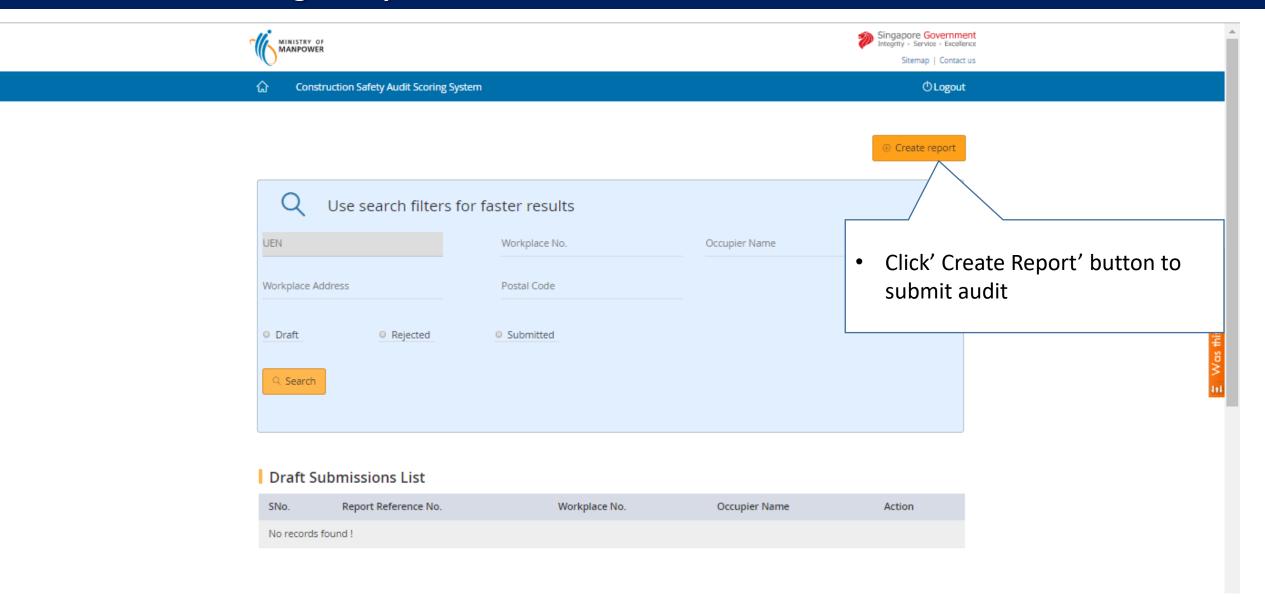

|            |                 |            |                         |  |  |
|   |                         |              |                                                                                   |            |                 |            |                         |  |  |
|   |                         |              |                                                                                   |            |                 |            |                         |  |  |



Address or location where the accident happened:



#### How to search existing workplace records: Submit medical monitoring



## How to search existing workplace records: Submit medical monitoring



#### How to search existing workplace records: Submit medical monitoring









You can search existing active workplace records by

Occupier UEN or Occupier name or workplace address or workplace number

Соруг





Sitemap | Contact us



Construction Safety Audit Scoring System

#### **ConSASS Workplace List**



1 items | Page 1

| SNo. U  | JEN   | Workplace No. | Occupier Name           | Workplace Address                                                 |
|---------|-------|---------------|-------------------------|-------------------------------------------------------------------|
| 1 XXXXX | XXXXX | XXXXXXX0001   | SNUBBYTAIL LTD LIABLITY | 318B YISHUN AVENUE 9 #13-140 YISHUN GREENWALK<br>SINGAPORE 762318 |

X Cancel

#### **ConSASS Workplace List**



#### How to search existing workplace records: Submit Noise Monitoring



#### How to search existing w