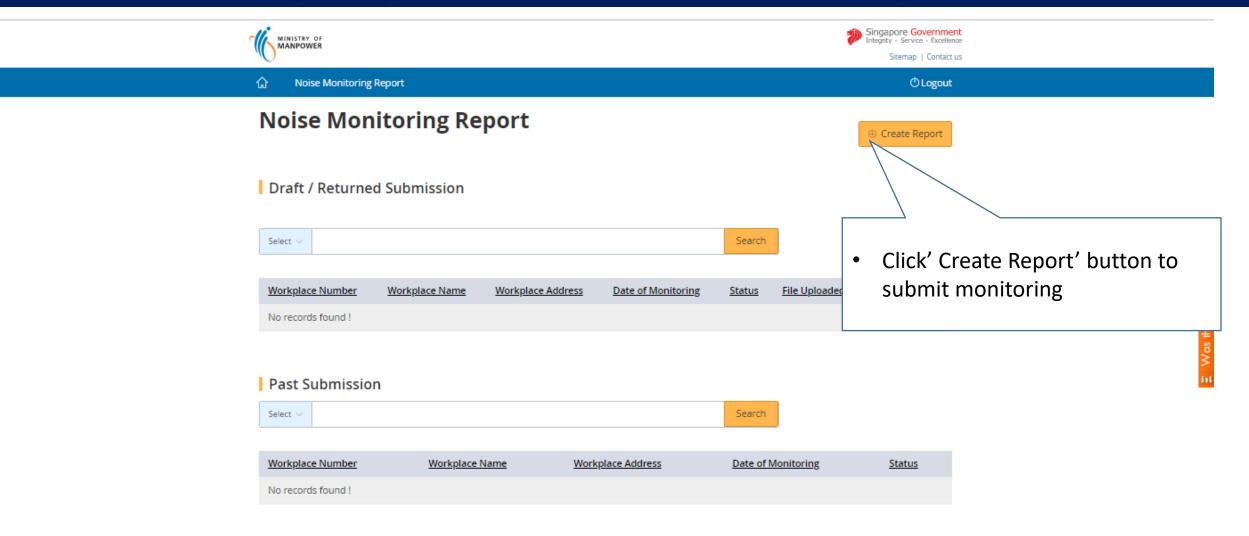

#### How to search existing workplace records: Submit Noise Monitoring

#### How to search existing workplace records: Submit Noise Monitoring

Go to Dashboard

Copyright © 2017 Government of Singapore Contact us Terms of use Privacy policy