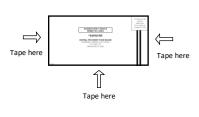

Step 3 Completely seal the edges with clear tape to secure your documents inside.

**BUSINESS REPLY SERVICE PERMIT NO. 09640** 